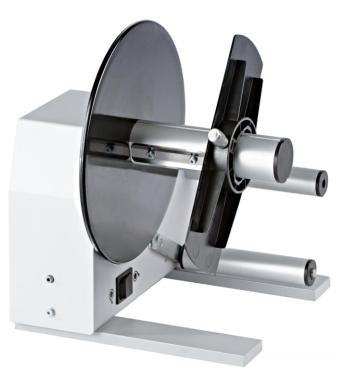

## **PR 11** External rewinder Compa III 10X & Compa V 10X

The rewinder PR 11 is fixed with the printer and screwed with a direct connection. The regulation by the pendulum provides an even and tight winding.

For the processing of larger print orders it is possible to take up label rolls up to a diameter of 205 mm and rewind the labels independent of the printer.